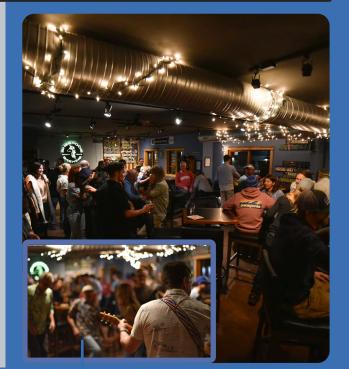

### 2ND FLOOR

|                                          | Afternoon | Evening 5pm-9pm | Full Day |
|------------------------------------------|-----------|-----------------|----------|
| Winter Oct 1st - May 20th Weekday        | \$2000    | \$2500          | \$4000   |
| Winter Oct 1st - May20th Weekend         | \$3000    | \$4000          | \$6500   |
| Summer<br>May 21st-Sept 30th<br>Weekday  | \$1300    | \$2000          | \$2500   |
| Summer<br>May 21st -Sept 30th<br>Weekend | \$2000    | \$2500          | \$4000   |

<sup>\*60</sup> person capacity. \*All prices are based on a minimum spend