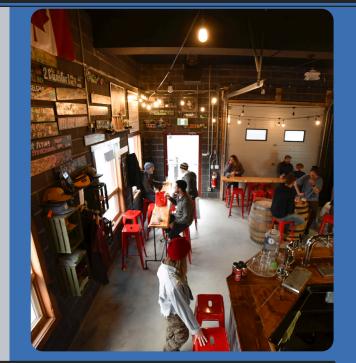

#### **TAPROOMS**

- -TV (2nd floor only)
- -Projector & screen
- -Speaker w/Bluetooth
- -Microphone
- -Ambient lighting
- -Dogs welcome (1st floor only)
- -Wheelchair accessible (1st floor only)

### 1ST FLOOR

|                                   | Afternoon | Evening 5pm-9pm | Full Day |
|-----------------------------------|-----------|-----------------|----------|
| Winter Oct 1st - May 20th Weekday | \$600     | \$1000          | \$1500   |
| Winter Oct 1st - May20th  Weekend | \$2000    | \$1500          | \$2000   |
| Summer<br>May21st - Sept30th      | U         | NAVAILABL       | E        |

<sup>\*30</sup> person capacity. \*All prices are based on a minimum spend